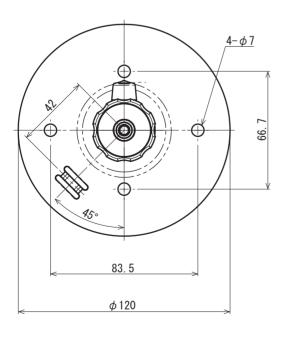

|
| Withstand load     | Max. 2kg                                    |
| Capability         | 4kg                                         |
| Angular Adjustment | Back and forth +90 - −20° / 360° removable  |
| Camera screw       | 1/4 - 20UNC                                 |
| Wiring             | Wiring in pipe                              |
| Stretch            | No stretchability                           |
| Materials          | Steel SPCC and Aluminium A2017, A6063       |
| Color              | Silver, Alumite treatment                   |
| Weight             | Approx. 260g                                |
| Accessories        | Mounting screws (Washer + Bind: M4×35)×4pcs |

\*Design and specifications are subject to change without notice.

## DIMENSIONS (mm)