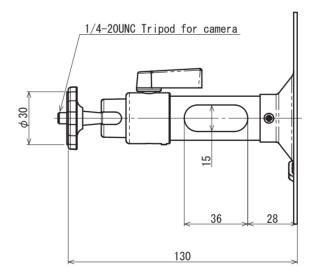

|
| Withstand load     | Max. 2kg                                    |
| Capability         | 4kg                                         |
| Angular Adjustment | Back and forth +90 - −20° / 360° removable  |
| Camera screw       | 1/4 - 20UNC                                 |
| Wiring             | Wiring in pipe                              |
| Stretch            | No stretchability                           |
| Materials          | Steel SPCC and Aluminium A2017, A6063       |
| Color              | Silver, Alumite treatment                   |
| Weight             | Approx. 260g                                |
| Accessories        | Mounting screws (Washer + Bind: M4×35)×4pcs |

\*Design and specifications are subject to change without notice.

## DIMENSIONS (mm)